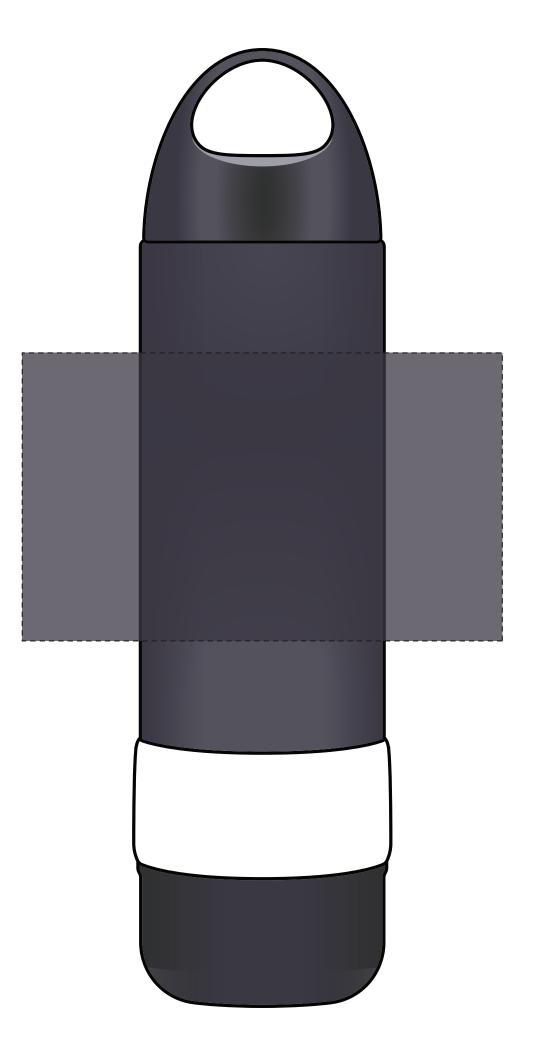

Silk-Screen WRA

WRAPAROUND

| Busined einer of imprine Area only, will rise i fine. |                                                             |                                                                                 |           |  |
|-------------------------------------------------------|-------------------------------------------------------------|---------------------------------------------------------------------------------|-----------|--|
| 1" —<br>-<br>-<br>-<br>-<br>0.5" —<br>-<br>-          | Artist/Date: Order #: Ship Date: Imprint Color: Item Color: | Item #: 2868<br>Imprint Area: 5" W x 3" H<br>Imprint Type: Standard Silk-Screen | Proofing: |  |