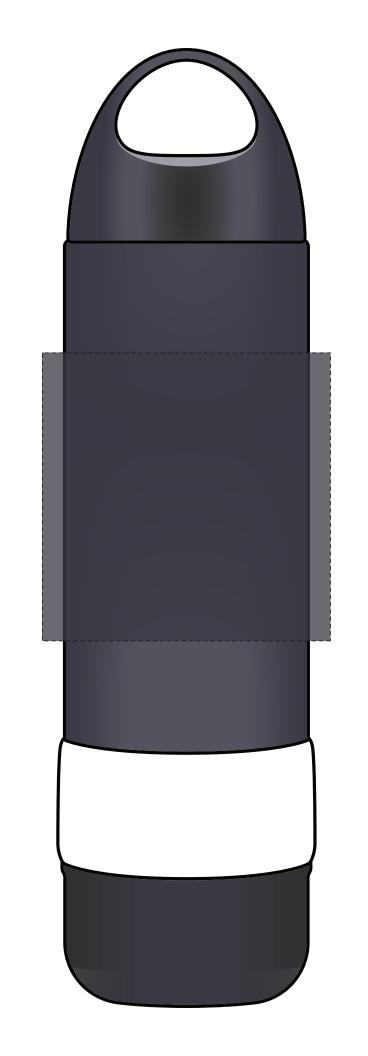

## Dashed Line For Imprint Area Only, Will Not Print.

|       | Dasiled Cille For III | iprilit Area Only, will Not Prilit. |           |
|-------|-----------------------|-------------------------------------|-----------|
| 1"    | Artist/Date:          | Item #: 2868                        | Proofing: |
| 1     | Order #:              | Imprint Area: 3" W x 3" H           |           |
| 0.5"— | Ship Date:            | Imprint Type: Standard Silk-Screen  |           |
| 1     | Imprint Color:        |                                     |           |
| 1     | Item Color:           |                                     |           |
|       |                       |                                     |           |